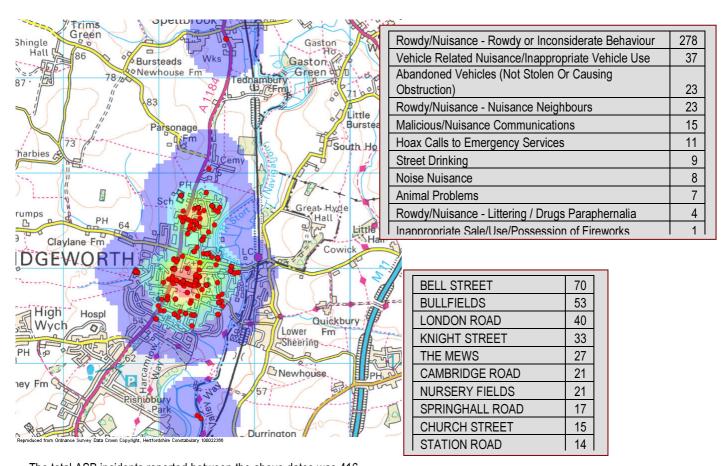

#### The map below highlights all ASB incidents reported between 2/05/09 and 2/05/10 in the proposed DPPO area.

The total ASB incidents reported between the above dates was 416 with rowdy and inconsiderate behaviour accounting for 66.83% (n=278) of incidents. It is not recorded whether these incidents are alcohol related although there are 9 linked to street drinking above table. Bell Street is the top location which is not located in the hotspot area on the map above.