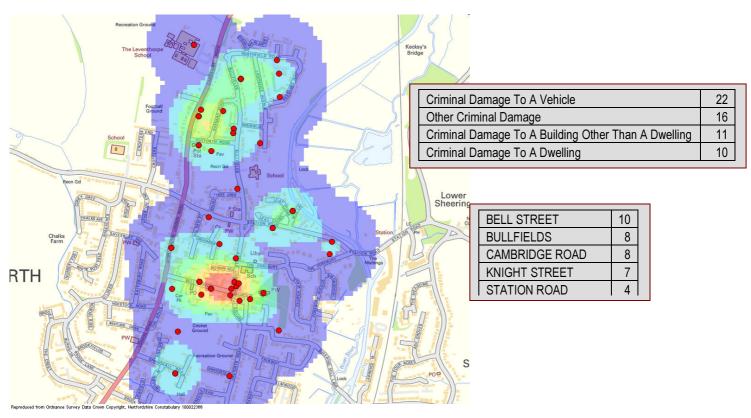

# The map below highlights all criminal damage offences reported between 2/05/09 and 31/08/10 in the proposed DPPO area.

The total criminal damage offences reported between the above dates was 59 of these 22 were criminal damage to a vehicle (see table above). Of these criminal damage offences 10.56% were alcohol related.

Bell Street is the top location and sits within the hotspot on the above map. Bell Street reported 10 offences and of these 5 were criminal damage to a building other than a dwelling.

The map below highlights all violent crime reported between 2/05/09 and 31/08/10 in the proposed DPPO area.