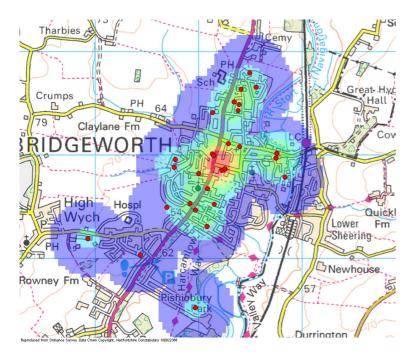

Bell Street is the top location and sits within the hotspot on the above map. Bell Street reported 10 offences and of these 5 were criminal damage to a building other than a dwelling.

The map below highlights all violent crime reported between 2/05/09 and 31/08/10 in the proposed DPPO area.

| BELL STREET       | 6 |
|-------------------|---|
| LONDON ROAD       | 6 |
| STATION ROAD      | 4 |
| NURSERY FIELDS    | 3 |
| BARNARD ROAD      | 2 |
| BULLFIELDS        | 2 |
| BUTTER SWEET RISE | 2 |
| HIGH WYCH ROAD    | 2 |
| LONDON ROAD       | 2 |
| PISHIOBURY PARK   | 2 |
| THE FOREBURY      | 2 |
|                   |   |

| Astro-Dadily Hama and ather birms           | 25 |
|---------------------------------------------|----|
| Actual Bodily Harm and other Injury         |    |
| Assault Without Injury                      | 17 |
| Robbery Of Personal Property                | 2  |
| Sexual Assault On A Female Aged 13 And Over | 2  |

The total violent crime offences reported between the above dates was 46. (See table above). Of these violent crimes 27.42% were alcohol related. Bell Street and London Road are the top locations with both locates sitting within the hotspot area – see above map.