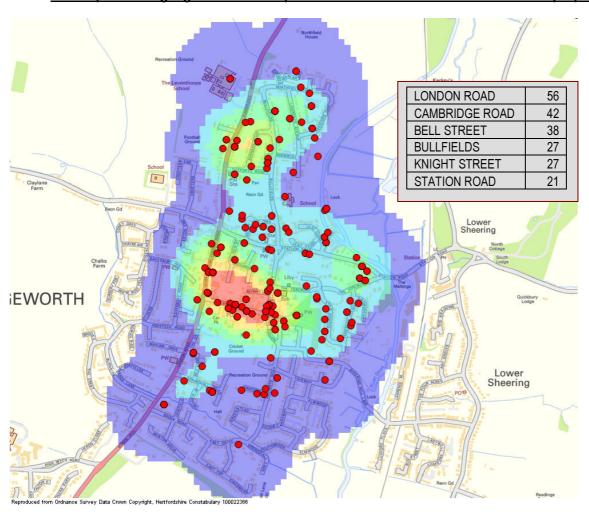

#### The Map below highlights all crime reported between 2/05/09 and 31/08/10 in the proposed DPPO area.

| Theft From A Vehicle                                                                        | 55 |
|---------------------------------------------------------------------------------------------|----|
| Other Theft                                                                                 | 29 |
| Criminal Damage To A Vehicle                                                                | 22 |
| Burglary in a Dwelling                                                                      | 20 |
| Burglary in a Building other than a Dwelling                                                | 19 |
| Actual Bodily Harm and other Injury                                                         | 17 |
| Other Criminal Damage                                                                       | 16 |
| Preserved Other Fraud And Repealed Fraud Offences (before the commencement of the Fraud Act |    |
| 2006)                                                                                       | 16 |
| Public Fear, Alarm or Distress                                                              | 16 |
| Theft Or Unauthorised Taking Of A Pedal Cycle                                               | 14 |
|                                                                                             |    |

The total crime reported between the above dates was 322 offences and of these 9.63% were alcohol related.

The street reporting the most offences during the above period was London Road reporting 56 offences and of these offences 1 offence was TFMV. The hotspot area sits over Bell Street which features in the top streets (see above table). The top crime type reported in Bell Street is criminal damage to a building other than a dwelling (5).